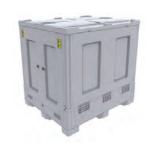

#### TOP INTERMEDIATE BULK CONTAINERS

**315 Gallon IBC** LWH: 48" x 45" x 48"

Collapsed H: 18.9" Volume: 315 gallons

Capacity: 3,307 lbs.

#### 275 Gallon IBC

LWH: 48" x 40" x 46" Collapsed H: 13.8" Volume: 275 gallons

Capacity: 2,500 lbs.