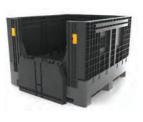

#### **Industrial Container**

LWH: 48" x 45" x 34"

Collapsed H: 12.8"

Volume: 28.7 cu.ft.

Capacity: 1,500 lbs.

#### **Fresh Container**

LWH: 48" x 40" x 33"

Collapsed H: 12.1"

Volume: 27.20 cu.ft.

Capacity: 1,500 lbs.