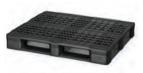

#### **Racking Pallet**

LWH: 48" x 40" x 6.1"

Tare Weight: 45 lbs.

Capacity: 5,600 lbs.

Rack Capacity: 2,800 lbs.

#### **Nesting Pallet**

LWH: 48" x 40" x 5.2"

Tare Weight: 11 lbs.

Capacity: 2,200 lbs.

53' Trailer Qty: 2,340

Our fleet includes RPCs, Nestable Totes, Attached Lid Containers, Carts, and more.