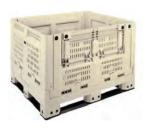

#### **Industrial Container**

LWH: 48" x 45" x 34"

Collapsed H: 12.8"

Volume: 28.7 cu.ft.

Capacity: 1,500 lbs.

#### **Fresh Container**

LWH: 48" x 40" x 33"

Collapsed H: 12.1"

Volume: 27.20 cu.ft.

Capacity: 1,500 lbs.