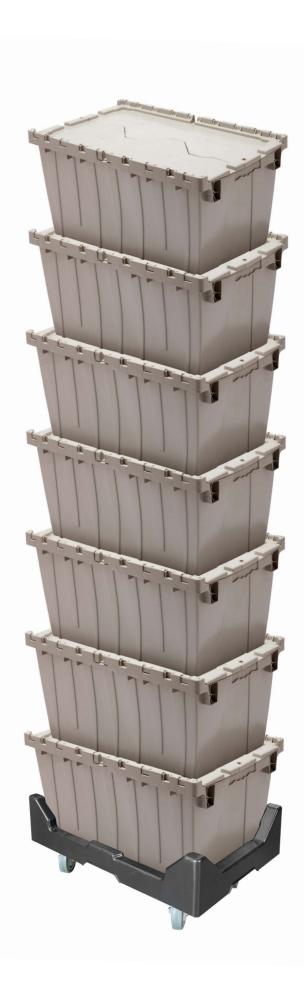

## **Reusable Moving Totes**

The stackable dolly system with reusable moving boxes helps companies significantly reduce their moving costs. Using reusable packaging significantly reduces impacts to people and planet by having a longer and more efficient useful life which eliminates the use of cardboard boxes. One of the biggest advantages of reusable boxes is that they're easily stackable. Whereas cardboard boxes stack unevenly. Reusable moving totes are so reliable that when the RTP team moved locations, we ourselves used plastic attached lid boxes to make our moving process super efficient and time-saving.