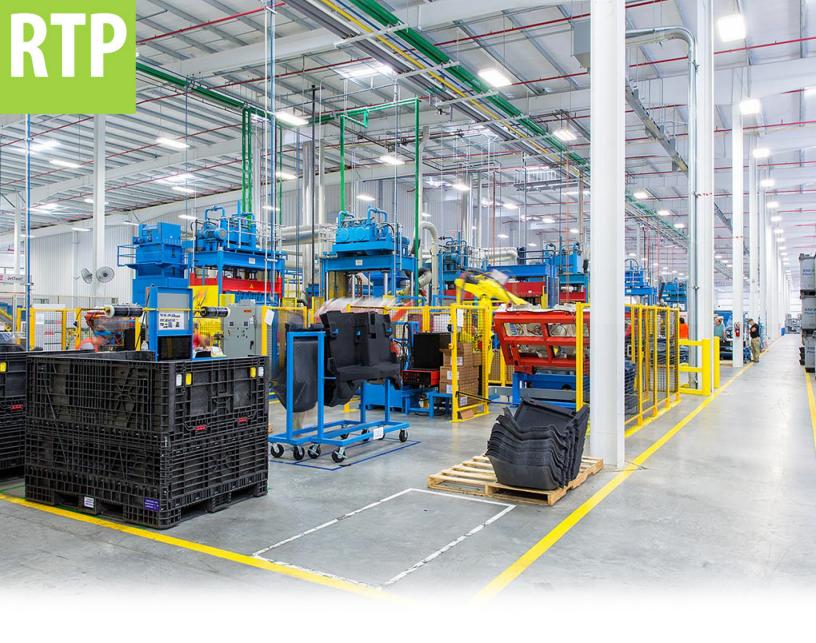

## Automotive Warehouse Storage Needs

**Automotive companies that** have complex operations need specific requirements in containers that only plastic containers can meet. If you need containers to help secure your automotive production in your warehouse or industrial facility, or you require automotive parts to be in transport, a plastic reusable automotive container can easily fit this description. They're easily handled, via forklift or robotic automation as well, for loading and unloading.

Our reusable industrial containers that save large amounts of storage space without creating a hazard that wooden containers would. The automotive industry uses reusable containers for everything from storing car parts and mechanic tools to completed vehicle pieces. Reliable plastic automotive containers create more organization and ensure a hazard-free work environment.

## **Automotive Industry**

The automotive industry uses reusable containers for everything from storing car parts and mechanic tools to completed vehicle pieces. Reliable plastic automotive containers create more organization and ensure a hazard-free work environment. If you need containers to help secure your automotive production in your warehouse or industrial facility, or you require automotive parts to be in transport, a plastic reusable automotive container can easily fit this description. They're easily handled, via forklift or robotic automation, for loading and unloading. Ergonomically correct in design, the design of reusable storage containers ensure they can be properly stored while also protecting the inventory inside. Metal storage containers are also available to accommodate certain automotive tools or equipment.