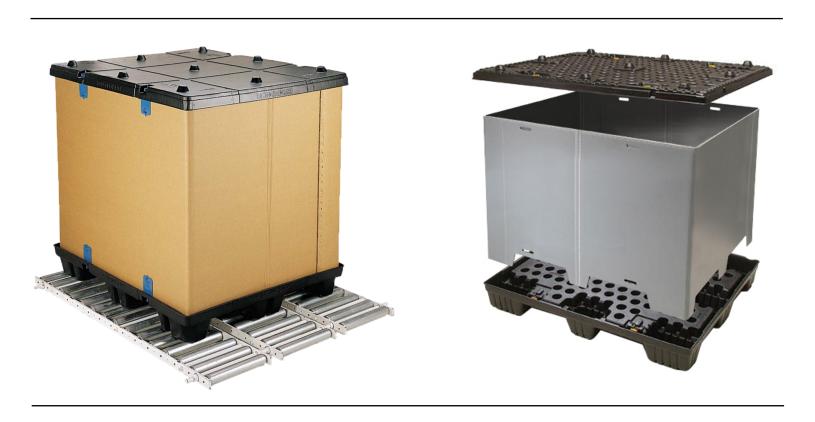

Triple wall corrugated plastic or cardboard sleeve-pack containers come in all sorts of different sizes and they're perfect for automotive equipment of all varieties. Sleeve-pack containers like these are generally made from eco-friendly, recycled materials and can be folded down when they're not in use.

Industrial plastic sleeve-pack containers are more affordable and effective than metal, stack well, and collapse quick. From industrial conveyor containers to warehouse storage containers with lids, customize your containers to fit your needs.